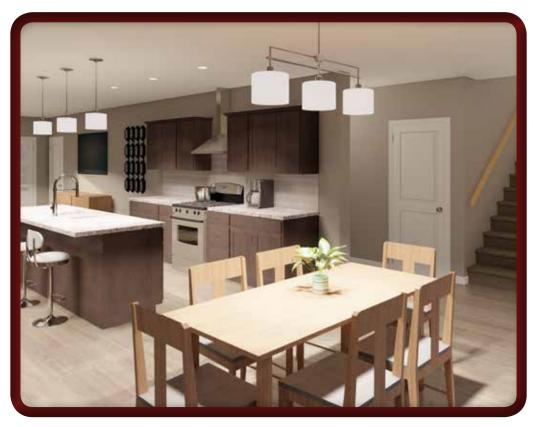

## Axios Two Story

- Large galley style kitchen with island/bar
- Open floorplan with kitchen open to adjacent dining and living areas
- Optional vaulted ceiling over Living Room

- Nicely sized bedrooms with plenty of closet space
- Large master bedroom with private bath featuring double bowl vanities and 60" shower base with tiled walls
- Toilet/linen compartment with pocket door in master bath