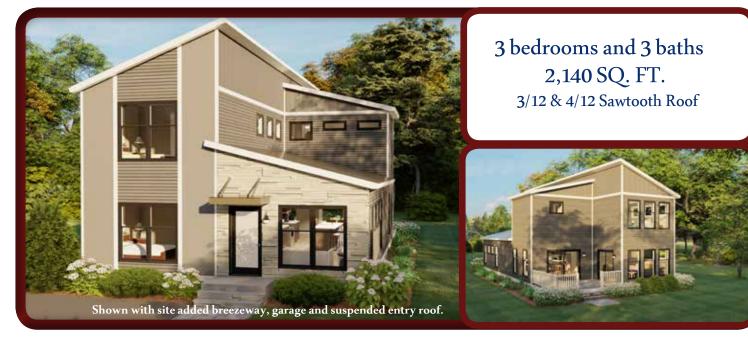

#### Axios Two Story

#### 3 bedrooms and 2.5 baths 1,860 SQ. FT. Shed Roof

Artists renderings depict buildings as can be built on a typical site. Rendering may include optional or site installed features. Refer to Ritz-Craft's Modern Living Benchmark Series Specifications for standard included features.

## Axios Two Story

- Large galley style kitchen with island/bar
- Open floorplan with kitchen open to adjacent dining and living areas
- Optional vaulted ceiling over Living Room

- Nicely sized bedrooms with plenty of closet space
- Large master bedroom with private bath featuring double bowl vanities and 60" shower base with tiled walls
- Toilet/linen compartment with pocket door in master bath