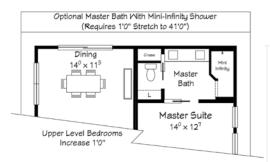

3 bedrooms and 2.5 baths • 2,148 SQ. FT.

3/12/4.5/12 sawtooth roof pitch; vaulted ceilings in Living Room. Open loft style floorplan.



Custom Building Simplified

Artists renderings depict buildings as can be built on a typical site. Rendering may include optional or site installed features. Refer to Ritz-Craft's Modern Living Benchmark Series Specifications for standard included features.



## Aries Two Story



• 2-Story vaulted ceiling in Living Room

Large galley style kitchen with island/bar

- Open floorplan with kitchen open to adjacent dining and living areas
- All family areas face the rear yard

- Nicely sized bedrooms with plenty of closet space
- Large master bedroom with private bath featuring double bowl vanities, private toilet area and 60" shower base with tiled walls





# Modern Living Series

#### JADE TREE RANCH





# Artists renderings depict buildings as can be built on a typical site. Rendering may include optional or site installed features. Refer to Ritz-Craft's Modern Living Benchmark Series Specifications for standard included features.





# JADE TREE RANCH



- Large galley style kitchen with island/bar
- Open floorplan with kitchen open to adjacent dining and living areas
- All family areas face the rear yard
- Angled ceiling with additional open wall cabinets on range side

- Nicely sized bedrooms with plenty of closet space
- Large master bedroom with private bath featuring double bowl vanities and 60" shower base with tiled walls
- Toilet/linen compartment with pocket door in master bath



Interior views may include optional features