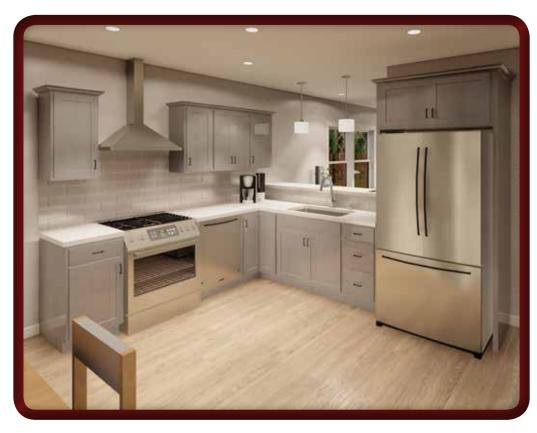

## Axios Two Story

- Large galley style kitchen with island/bar
- Open floorplan with kitchen open to adjacent dining and living areas
- Optional vaulted ceiling over Living Room

- Nicely sized bedrooms with plenty of closet space
- Large master bedroom with private bath featuring double bowl vanities and 60" shower base with tiled walls
- Toilet/linen compartment with pocket door in master bath

## JASMINE TWO STORY

- Large galley style kitchen with island/bar
- Open floorplan with kitchen open to adjacent dining and living areas
- Large family room with sliding patio door
- All family areas face the rear yard

## Aries Two Story

• 2-Story vaulted ceiling in Living Room

Large galley style kitchen with island/bar

- Open floorplan with kitchen open to adjacent dining and living areas
- All family areas face the rear yard

# JADE TREE RANCH

- Large galley style kitchen with island/bar
- Open floorplan with kitchen open to adjacent dining and living areas
- All family areas face the rear yard
- Angled ceiling with additional open wall cabinets on range side

## Accent Ranch

- Angled ceilings throughout Living, Kitchen and Dining
- Large galley style kitchen with island/bar
- Open floorplan with kitchen open to adjacent dining and living areas
- All family areas face the rear yard