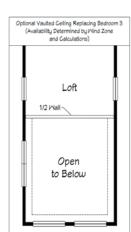

# MODERN LIVING SERIES

#### Axios Two Story



#### Optional Master Bath with Mini-Infinity Shower





15-0



#### 3 bedrooms and 2.5 baths 1,860 SQ. FT. Shed Roof





Artists renderings depict buildings as can be built on a typical site. Rendering may include optional or site installed features. Refer to Ritz-Craft's Modern Living Benchmark Series Specifications for standard included features.





## Axios Two Story



- Large galley style kitchen with island/bar
- Open floorplan with kitchen open to adjacent dining and living areas
- Optional vaulted ceiling over Living Room

- Nicely sized bedrooms with plenty of closet space
- Large master bedroom with private bath featuring double bowl vanities and 60" shower base with tiled walls
- Toilet/linen compartment with pocket door in master bath



# Modern Living Series

#### JASMINE TWO STORY





Artists renderings depict buildings as can be built on a typical site. Rendering may include optional o