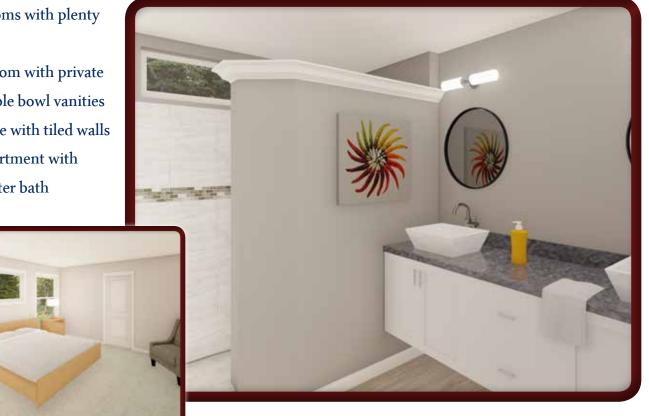

## Axios Two Story

- Large galley style kitchen with island/bar
- Open floorplan with kitchen open to adjacent dining and living areas
- Optional vaulted ceiling over Living Room

- Nicely sized bedrooms with plenty of closet space
- Large master bedroom with private bath featuring double bowl vanities and 60" shower base with tiled walls
- Toilet/linen compartment with pocket door in master bath