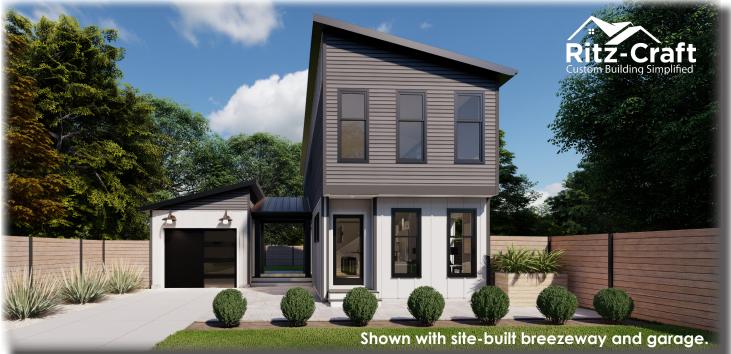

. ft | 3 Bedrooms | 2 Baths

DESCRIPTION: Modern Ranch Plan

**COLLECTION/SPECIFICATIONS:** Modern Living

Crawl Space Configuration Main Bedroom 3 Bedroom 2 Bedroom 2 11<sup>7</sup> × 12<sup>0</sup>



30-0

Accent II Ranch 1560 sq ft Living

# New PLAN OF THE MONTH: December 2023







Scan QR for Interior Views

PLAN NAME: Atlas Ranch

PLAN INFO: 2025 sq. ft | 4 Bedrooms | 3 Baths

DESCRIPTION: Modern Ranch Plan

**COLLECTION/SPECIFICATIONS:** Modern Living

Shown with site built entry covering and garage



2025 sq ft Living

# lew Pl AN OF THE MONTH: February 2024





**PLAN NAME:** Ethos Ranch

PLAN INFO: 1768 sq. ft 3 Bedrooms | 2 Baths

**DESCRIPTION:** Ranch

**COLLECTION:** Modern Living

Scan QR for Interior Views







1768 sq ft Living

# New PLAN OF THE MONTH: March 2024



Second Floor

First Floor 838 sq. ft.