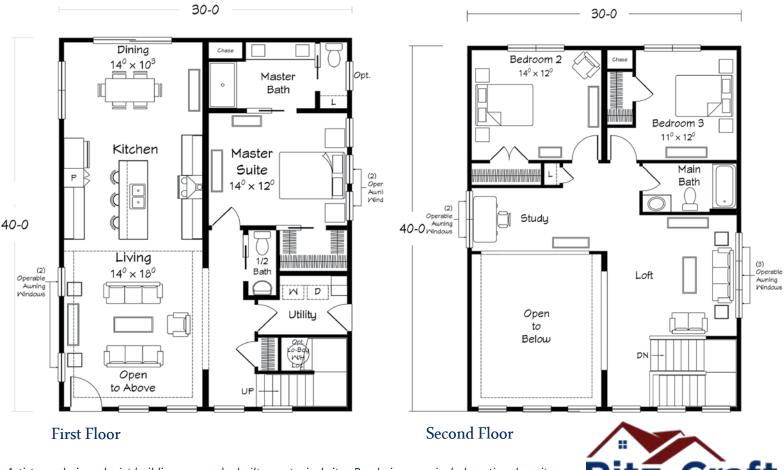

#### Axios Two Story

#### Optional Master Bath with Mini-Infinity Shower

15-0

#### 3 bedrooms and 2.5 baths 1,860 SQ. FT. Shed Roof

Artists renderings depict buildings as can be built on a typical site. Rendering may include optional or site installed features. Refer to Ritz-Craft's Modern Living Benchmark Series Specifications for standard included features.

## Axios Two Story

- Large galley style kitchen with island/bar
- Open floorplan with kitchen open to adjacent dining and living areas
- Optional vaulted ceiling over Living Room

- Nicely sized bedrooms with plenty of closet space
- Large master bedroom with private bath featuring double bowl vanities and 60" shower base with tiled walls
- Toilet/linen compartment with pocket door in master bath