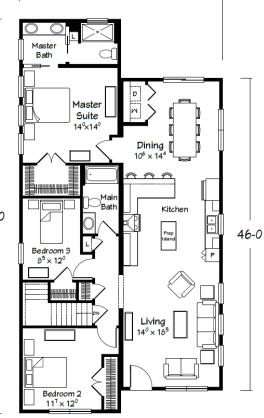

# New PLAN OF THE MONTH: December 2023

Scan QR for Interior Views

PLAN NAME: Atlas Ranch

PLAN INFO: 2025 sq. ft | 4 Bedrooms | 3 Baths

DESCRIPTION: Modern Ranch Plan

**COLLECTION/SPECIFICATIONS:** Modern Living

Shown with site built entry covering and garage

2025 sq ft Living