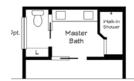

# MODERN LIVING SERIES

#### Axios Two Story



#### Optional Master Bath with Mini-Infinity Shower





15-0



#### 3 bedrooms and 2.5 baths 1,860 SQ. FT. Shed Roof





Artists renderings depict buildings as can be built on a typical site. Rendering may include optional or site installed features. Refer to Ritz-Craft's Modern Living Benchmark Series Specifications for standard included features.





## Axios Two Story



- Large galley style kitchen with island/bar
- Open floorplan with kitchen open to adjacent dining and living areas
- Optional vaulted ceiling over Living Room

- Nicely sized bedrooms with plenty of closet space
- Large master bedroom with private bath featuring double bowl vanities and 60" shower base with tiled walls
- Toilet/linen compartment with pocket door in master bath



# Modern Living Series

#### JASMINE TWO STORY





Artists renderings depict buildings