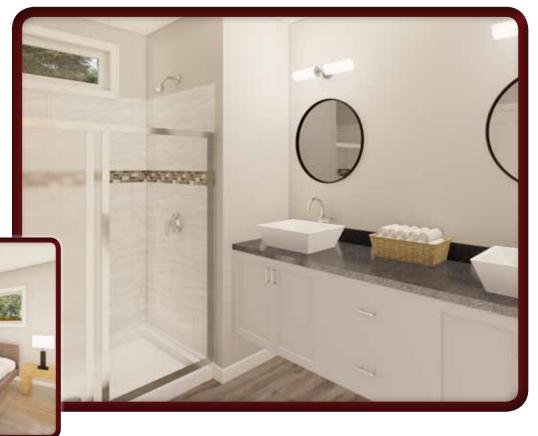

## Axios Two Story

- Large galley style kitchen with island/bar
- Open floorplan with kitchen open to adjacent dining and living areas
- Optional vaulted ceiling over Living Room

- Nicely sized bedrooms with plenty of closet space
- Large master bedroom with private bath featuring double bowl vanities and 60" shower base with tiled walls
- Toilet/linen compartment with pocket door in master bath

- Three full baths
- Nicely sized bedrooms with plenty of closet space
- Large master bedroom with private bath featuring double bowl vanities, private toilet area and 60" shower base with tiled walls
- Upper level study

- Nicely sized bedrooms with plenty of closet space
- Large master bedroom with private bath featuring double bowl vanities, private toilet area and 60" shower base with tiled walls

- Nicely sized bedrooms with plenty of closet space
- Large master bedroom with private bath featuring double bowl vanities and 60" shower base with tiled walls
- Toilet/linen compartment with pocket door in master bath

- Nicely sized bedrooms with plenty of closet space
- Large master bedroom with private bath featuring double bowl vanities and compartmented toilet/shower
- 60" shower base with tiled walls in master bath