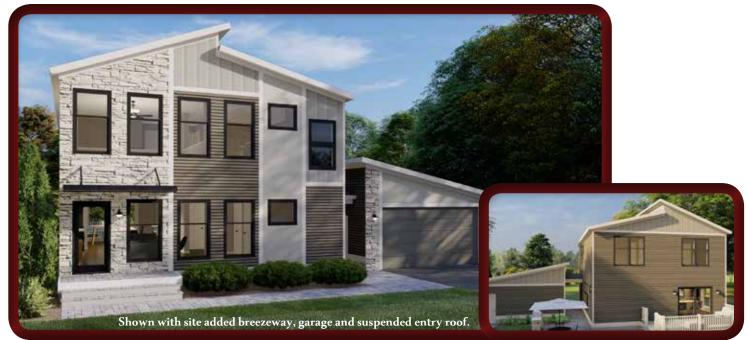

#### Axios Two Story

#### Optional Master Bath with Mini-Infinity Shower

15-0

#### 3 bedrooms and 2.5 baths 1,860 SQ. FT. Shed Roof

Artists renderings depict buildings as can be built on a typical site. Rendering may include optional or site installed features. Refer to Ritz-Craft's Modern Living Benchmark Series Specifications for standard included features.