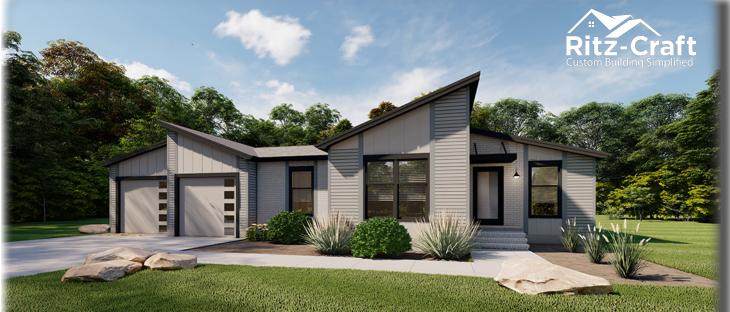

# New PLAN OF THE MONTH: December 2023

Scan QR for Interior Views

PLAN NAME: Atlas Ranch

PLAN INFO: 2025 sq. ft | 4 Bedrooms | 3 Baths

DESCRIPTION: Modern Ranch Plan

**COLLECTION/SPECIFICATIONS:** Modern Living

Shown with site built entry covering and garage

2025 sq ft Living