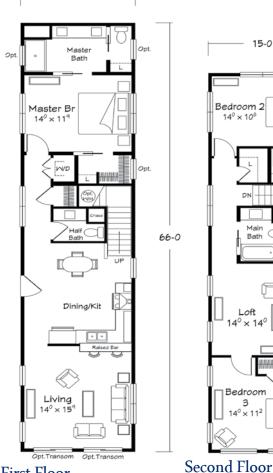

# MODERN LIVING SERIES

#### Axios Two Story



#### Optional Master Bath with Mini-Infinity Shower





15-0



#### 3 bedrooms and 2.5 baths 1,860 SQ. FT. Shed Roof





Artists renderings depict buildings as can be built on a typical site. Rendering may include optional or site installed features. Refer to Ritz-Craft's Modern Living Benchmark Series Specifications for standard included features.





## Axios Two Story



- Large galley style kitchen with island/bar
- Open floorplan with kitchen open to adjacent dining and living areas
- Optional vaulted ceiling over Living Room

- Nicely sized bedrooms with plenty of closet space
- Large master bedroom with private bath featuring double bowl vanities and 60" shower base with tiled walls
- Toilet/linen compartment with pocket door in master bath



# Modern Living Series

#### JASMINE TWO STORY





Artists renderings depict buildings as