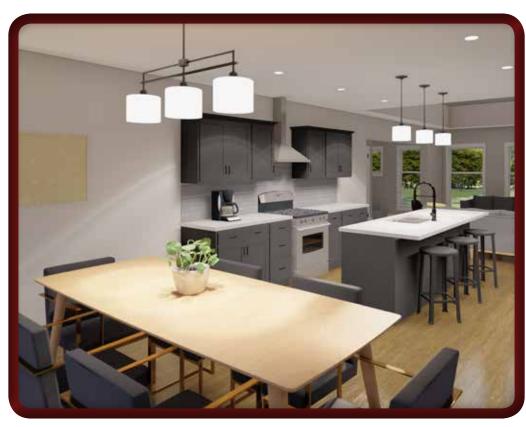

## Axios Two Story

- Large galley style kitchen with island/bar
- Open floorplan with kitchen open to adjacent dining and living areas
- Optional vaulted ceiling over Living Room

- Nicely sized bedrooms with plenty of closet space
- Large master bedroom with private bath featuring double bowl vanities and 60" shower base with tiled walls
- Toilet/linen compartment with pocket door in master bath