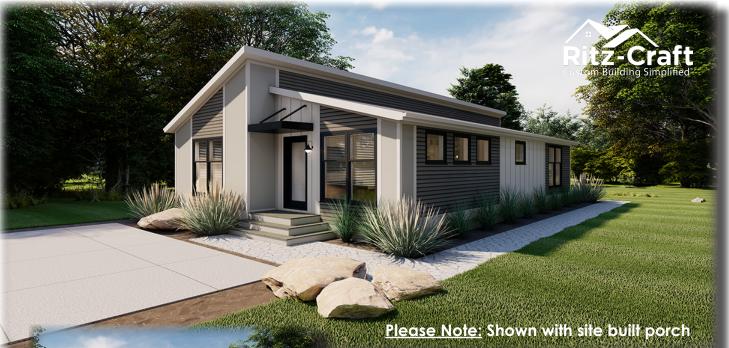

ning Room to add volume and style







, Angled Ceiling in Living Rm/Kitchen/Dining

Artists renderings depict buildings as can be built on a typical site. Rendering may include optional or site installed features. Refer to Ritz-Craft's Modern Living Benchmark Series Specifications for standard included features.



## Accent Ranch



- Angled ceilings throughout Living, Kitchen and Dining
- Large galley style kitchen with island/bar
- Open floorplan with kitchen open to adjacent dining and living areas
- All family areas face the rear yard

- Nicely sized bedrooms with plenty of closet space
- Large master bedroom with private bath featuring double bowl vanities and compartmented toilet/shower
- 60" shower base with tiled walls in master bath



## New PLAN OF THE MONTH: November 2023





Scan QR for Interior Views

PLAN NAME: Accent II Ranch

PLAN INFO: 1560 sq. ft | 3 Bedrooms | 2 Baths

DESCRIPTION: Modern Ranch Plan

**COLLECTION/SPECIFICATIONS:** Modern Living

Crawl Space Configuration Main Bedroom 3 Bedroom 2 Bedroom 2 11<sup>7</sup> × 12<sup>0</sup>



30-0

Accent II Ranch 1560 sq ft Living

# New PLAN OF THE MONTH: December 2023







Scan QR for Interior Views

PLAN NAME: Atlas Ranch

PLAN INFO: 2025 sq. ft | 4 Bedrooms | 3 Baths

DESCRIPTION: Modern Ranch Plan

**COLLECTION/SPECIFICATIONS:** Modern Living

Shown with site built entry covering and garage



2025 sq ft Living

# lew Pl AN OF THE MONTH: February 2024





**PLAN NAME:** Ethos Ranch

PLAN INFO: 1768 sq. ft 3 Bedrooms | 2 Baths

**DESCRIPTION:** Ranch

**COLLECTION:** Modern Living

Scan QR for