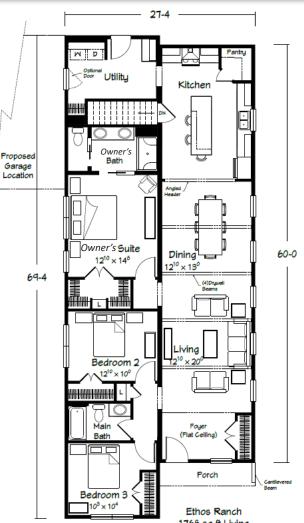

# lew Pl AN OF THE MONTH: February 2024

**PLAN NAME:** Ethos Ranch

PLAN INFO: 1768 sq. ft 3 Bedrooms | 2 Baths

**DESCRIPTION:** Ranch

**COLLECTION:** Modern Living

Scan QR for Interior Views

1768 sq ft Living