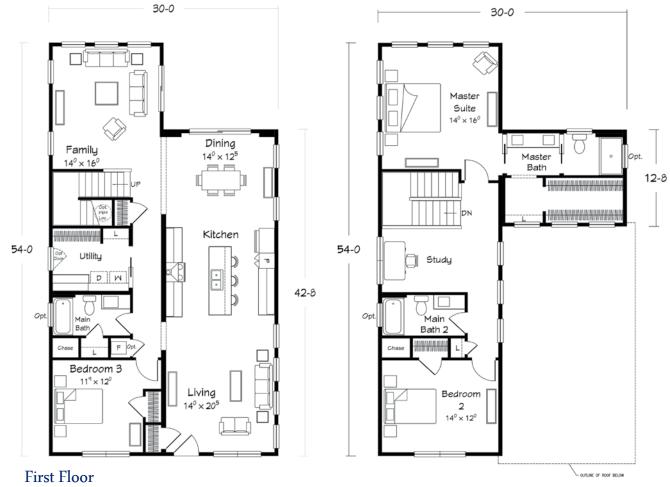

## Axios Two Story

- Large galley style kitchen with island/bar
- Open floorplan with kitchen open to adjacent dining and living areas
- Optional vaulted ceiling over Living Room

- Nicely sized bedrooms with plenty of closet space
- Large master bedroom with private bath featuring double bowl vanities and 60" shower base with tiled walls
- Toilet/linen compartment with pocket door in master bath