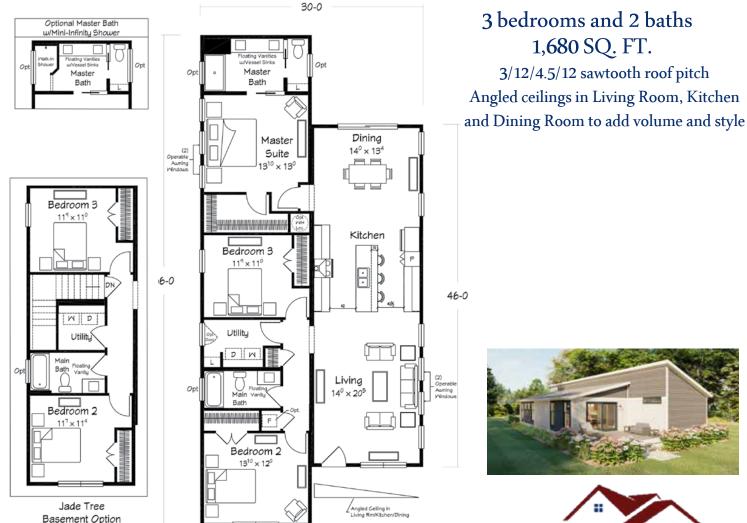

#### JADE TREE RANCH

# JADE TREE RANCH

- Large galley style kitchen with island/bar
- Open floorplan with kitchen open to adjacent dining and living areas
- All family areas face the rear yard
- Angled ceiling with additional open wall cabinets on range side

- Nicely sized bedrooms with plenty of closet space
- Large master bedroom with private bath featuring double bowl vanities and 60" shower base with tiled walls
- Toilet/linen compartment with pocket door in master bath