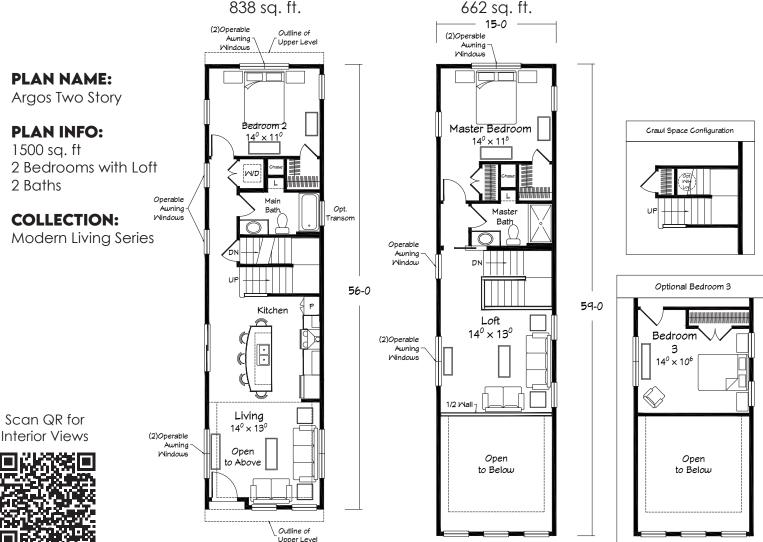

Modern Ranch Plan

**COLLECTION/SPECIFICATIONS:** Modern Living

Crawl Space Configuration Main Bedroom 3 Bedroom 2 Bedroom 2 11<sup>7</sup> × 12<sup>0</sup>



30-0

Accent II Ranch 1560 sq ft Living

# New PLAN OF THE MONTH: December 2023







Scan QR for Interior Views

PLAN NAME: Atlas Ranch

PLAN INFO: 2025 sq. ft | 4 Bedrooms | 3 Baths

DESCRIPTION: Modern Ranch Plan

**COLLECTION/SPECIFICATIONS:** Modern Living

Shown with site built entry covering and garage



2025 sq ft Living

# lew Pl AN OF THE MONTH: February 2024





**PLAN NAME:** Ethos Ranch

PLAN INFO: 1768 sq. ft 3 Bedrooms | 2 Baths

**DESCRIPTION:** Ranch

**COLLECTION:** Modern Living

Scan QR for Interior Views







1768 sq ft Living

# New PLAN OF THE MONTH: March 2024



Second Floor

First Floor 838 sq. ft.