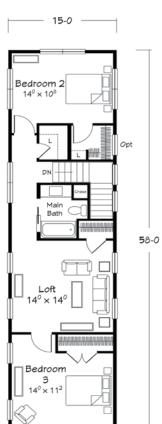

# MODERN LIVING SERIES

#### Axios Two Story



#### Optional Master Bath with Mini-Infinity Shower





15-0



#### 3 bedrooms and 2.5 baths 1,860 SQ. FT. Shed Roof





Artists renderings depict buildings as can be built on a typical site. Rendering may include optional or site installed features. Refer to Ritz-Craft's Modern Living Benchmark Series Specifications for standard included features.





## Axios Two Story



- Large galley style kitchen with island/bar
- Open floorplan with kitchen open to adjacent dining and living areas
- Optional vaulted ceiling over Living Room

- Nicely sized bedrooms with plenty of closet space
- Large master bedroom with private bath featuring double bowl vanities and 60" shower base with tiled walls
- Toilet/linen compartment with pocket door in master bath



# Modern Living Series

#### JASMINE TWO STORY





Artists renderings depict buildings as can be