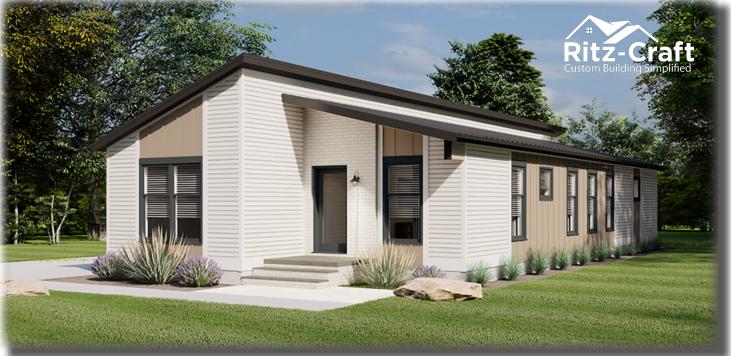

ble bowl vanities and compartmented toilet/shower
- 60" shower base with tiled walls in master bath



## New PLAN OF THE MONTH: November 2023





Scan QR for Interior Views

PLAN NAME: Accent II Ranch

PLAN INFO: 1560 sq. ft | 3 Bedrooms | 2 Baths

DESCRIPTION: Modern Ranch Plan

**COLLECTION/SPECIFICATIONS:** Modern Living

Crawl Space Configuration Main Bedroom 3 Bedroom 2 Bedroom 2 11<sup>7</sup> × 12<sup>0</sup>



30-0

Accent II Ranch 1560 sq ft Living

# New PLAN OF THE MONTH: December 2023







Scan QR for Interior Views

PLAN NAME: Atlas Ranch

PLAN INFO: 2025 sq. ft | 4 Bedrooms | 3 Baths

DESCRIPTION: Modern Ranch Plan

**COLLECTION/SPECIFICATIONS:** Modern Living

Shown with site built entry covering and garage



2025 sq ft Living

# lew Pl AN OF THE MONTH: February 2024





**PLAN NAME:** Ethos Ranch

PLAN INFO: 1768 sq. ft 3 Bedrooms | 2 Baths

**DESCRIPTION:** Ranch

**COLLECTION:** Modern Living

Scan QR for Interior Views







1768 sq ft Living

# New PLAN OF THE MONTH: March 2024



Second Floor

First Floor 838 sq. ft.