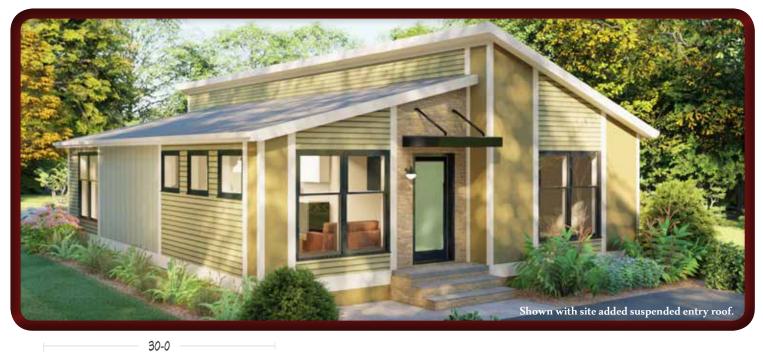

#### Aries Two Story

#### 3 bedrooms and 2.5 baths • 2,148 SQ. FT.

3/12/4.5/12 sawtooth roof pitch; vaulted ceilings in Living Room. Open loft style floorplan.

Custom Building Simplified

Artists renderings depict buildings as can be built on a typical site. Rendering may include optional or site installed features. Refer to Ritz-Craft's Modern Living Benchmark Series Specifications for standard included features.

## Aries Two Story

• 2-Story vaulted ceiling in Living Room

Large galley style kitchen with island/bar

- Open floorplan with kitchen open to adjacent dining and living areas
- All family areas face the rear yard

- Nicely sized bedrooms with plenty of closet space
- Large master bedroom with private bath featuring double bowl vanities, private toilet area and 60" shower base with tiled walls