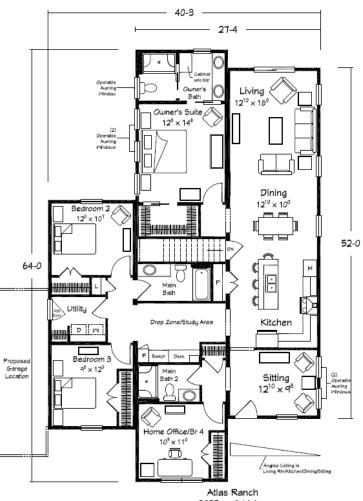

# New PLAN OF THE MONTH: December 2023

Scan QR for Interior Views

PLAN NAME: Atlas Ranch

PLAN INFO: 2025 sq. ft | 4 Bedrooms | 3 Baths

DESCRIPTION: Modern Ranch Plan

**COLLECTION/SPECIFICATIONS:** Modern Living

Shown with site built entry covering and garage

2025 sq ft Living