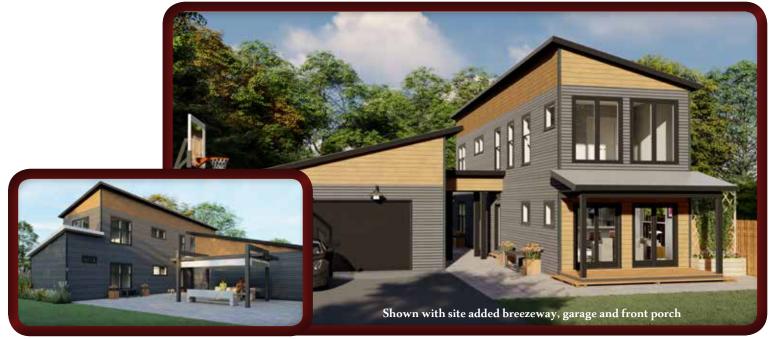

# MODERN LIVING SERIES

#### Axios Two Story

#### Optional Master Bath with Mini-Infinity Shower

15-0

#### 3 bedrooms and 2.5 baths 1,860 SQ. FT. Shed Roof

Artists renderings depict buildings as can be built on a typical site. Rendering may include optional or site installed features. Refer to Ritz-Craft's Modern Living Benchmark Series Specifications for standard included features.

## Axios Two Story

- Large galley style kitchen with island/bar
- Open floorplan with kitchen open to adjacent dining and living areas
- Optional vaulted ceiling over Living Room

- Nicely sized bedrooms with plenty of closet space
- Large master bedroom with private bath featuring double bowl vanities and 60" shower base with tiled walls
- Toilet/linen compartment with pocket door in master bath