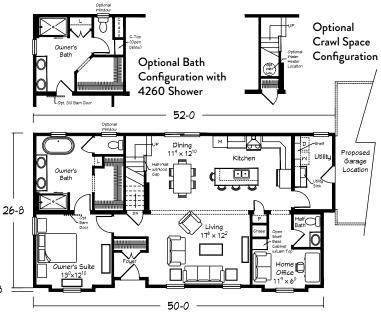

Scan for interior views

Optional Bath Configuration with 4260

Optional Kitchen

Crawl Space Configuration

**RANCH 1392** 

1392 sq. ft. • 3 BRs • 2 Baths

#### Optional Bath $\overset{\cdot}{\text{Configuration}}$ with 4260

#### Crawl Space Configuration

**RANCH 1562** 

1562 sq. ft. • 3 BRs • 2 Baths

**RANCH 1507** 

1507 sq. ft. • 3 BRs • 2 Baths

interior views

Optional Bath Configuration with 4260

Optional Crawl Space Configuration w/included wet bar