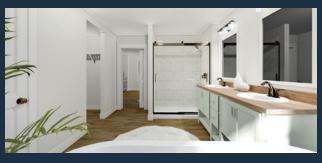

### INCLUDED INTERIOR FEATURES:

- Deep refrigerator overhead cabinet
- Stainless Steel chimney-style range hood
- Microwave cabinet (per plan)
- Additional built-in cabinetry feature (per plan)
- · Free-standing oval tub in owner's bath
- Duma-Wall shower with chrome slide-by, roller door in owners bath

Scan for interior views

Optional Bath Configuration with 4260

Optional Kitchen

Crawl Space Configuration

**RANCH 1392** 

1392 sq. ft. • 3 BRs • 2 Baths