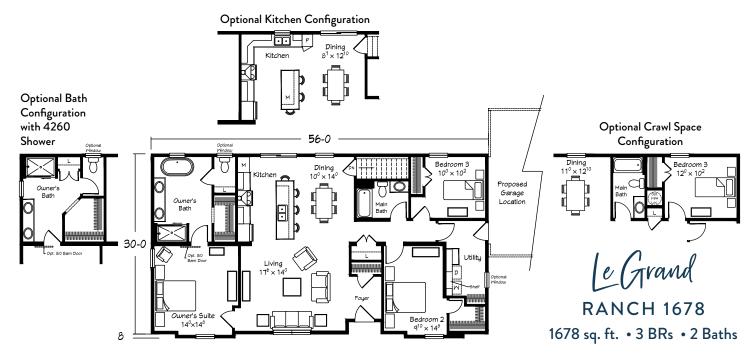

#### Crawl Space Configuration

**RANCH 1562** 

1562 sq. ft. • 3 BRs • 2 Baths

**RANCH 1507** 

1507 sq. ft. • 3 BRs • 2 Baths

interior views

Optional Bath Configuration with 4260

Optional Crawl Space Configuration w/included wet bar

le Grand **RANCH 1610** 

1610 sq. ft. • 3 BRs • 2 Baths

Optional Crawl Space

Configuration w/included wet bar

Le Grand **RANCH 1802** 

1802 sq. ft. • 3 BRs • 2 Baths

1705 sq. ft. • 3 BR • 2 Baths

interior views