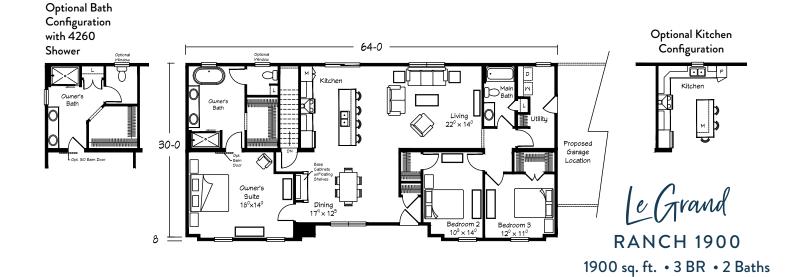

Scan for interior views

Optional Bath Configuration with 4260

Optional Kitchen

Crawl Space Configuration

**RANCH 1392** 

1392 sq. ft. • 3 BRs • 2 Baths