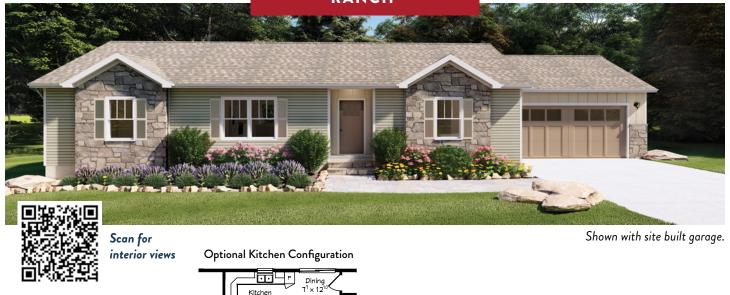

12.
- Front recess area as shown on elevation
- Front shutters

Note: Cape Cod roof dormers with windows are optional.

Please refer to floor plans.

### INCLUDED INTERIOR FEATURES:

- Deep refrigerator overhead cabinet
- Stainless Steel chimney-style range hood
- Microwave cabinet (per plan)
- Additional built-in cabinetry feature (per plan)
- · Free-standing oval tub in owner's bath
- Duma-Wall shower with chrome slide-by, roller door in owners bath



















Scan for interior views

Optional Bath Configuration with 4260





Optional Kitchen



Crawl Space Configuration



**RANCH 1392** 

1392 sq. ft. • 3 BRs • 2 Baths

#### Optional Bath $\overset{\cdot}{\text{Configuration}}$ with 4260







#### Crawl Space Configuration



**RANCH 1562** 

1562 sq. ft. • 3 BRs • 2 Baths







**RANCH 1507** 

1507 sq. ft. • 3 BRs • 2 Baths







interior views

Optional Bath Configuration with 4260

Optional Crawl Space Configuration w/included wet bar





le Grand **RANCH 1610** 

1610 sq. ft. • 3 BRs • 2 Baths







Optional Crawl Space

Configuration w/included wet bar

Le Grand **RANCH 1802** 

1802 sq. ft. • 3 BRs • 2 Baths









1705 sq. ft. • 3 BR • 2 Baths







interior views



Optional Bath Configuration with 4260 Shower Optional Crawl Space 48-0 Configuration Proposed 30-0



## le Grand

CAPE COD 1940

1940 sq. ft. • 3 BRs • 2.5 Baths (with completion of 690 sq. ft. upper level)



CAPE COD 2088

2088 sq. ft. • 3 BRs • 2.5 Baths

(with completion of 690 sq. ft. upper level)

Total "sq. ft. Living Area" shown for Cape Cod style plans assumes completion