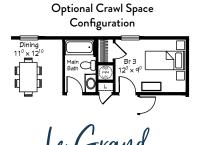

#### Crawl Space Configuration

**RANCH 1562** 

1562 sq. ft. • 3 BRs • 2 Baths

**RANCH 1507** 

1507 sq. ft. • 3 BRs • 2 Baths

interior views

Optional Bath Configuration with 4260

Optional Crawl Space Configuration w/included wet bar