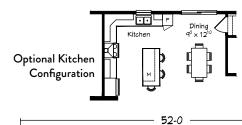

Scan for interior views

Optional Bath Configuration with 4260

Optional Kitchen

Crawl Space Configuration

**RANCH 1392** 

1392 sq. ft. • 3 BRs • 2 Baths