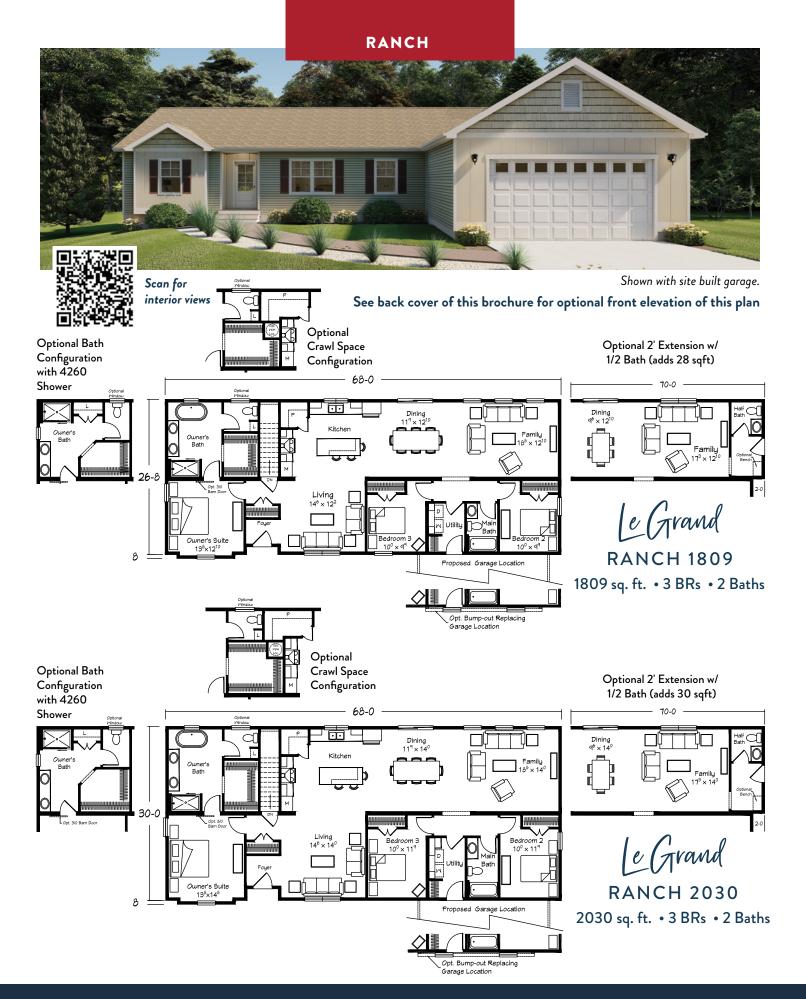

#### Crawl Space Configuration

**RANCH 1562** 

1562 sq. ft. • 3 BRs • 2 Baths

**RANCH 1507** 

1507 sq. ft. • 3 BRs • 2 Baths

interior views

Optional Bath Configuration with 4260

Optional Crawl Space Configuration w/included wet bar

le Grand **RANCH 1610** 

1610 sq. ft. • 3 BRs • 2 Baths

Optional Crawl Space

Configuration w/included wet bar

Le Grand **RANCH 1802** 

1802 sq. ft. • 3 BRs • 2 Baths

1705 sq. ft. • 3 BR • 2 Baths

interior views