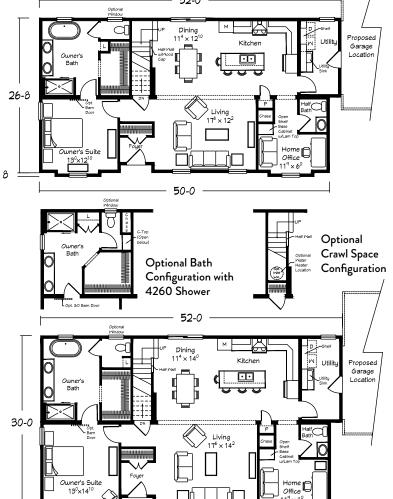

## le Grand

CAPE COD 2106 2106 sq. ft. • 3 BRs • 2.5 Baths (with completion of 742 sq. ft. upper level)

### Le Grand

CAPE COD 2267

2267 sq. ft. • 3 BRs • 3.5 Baths

(with completion of 742 sq. ft. upper level)

Total "sq. ft. Living Area" shown for Cape Cod style plans assumes completion of total available square footage on the upper level. Optional dormer square footage is not included in the listed total. Finish materials and fixtures are not included. The proposed upper level must be site-finished by your selected builder.