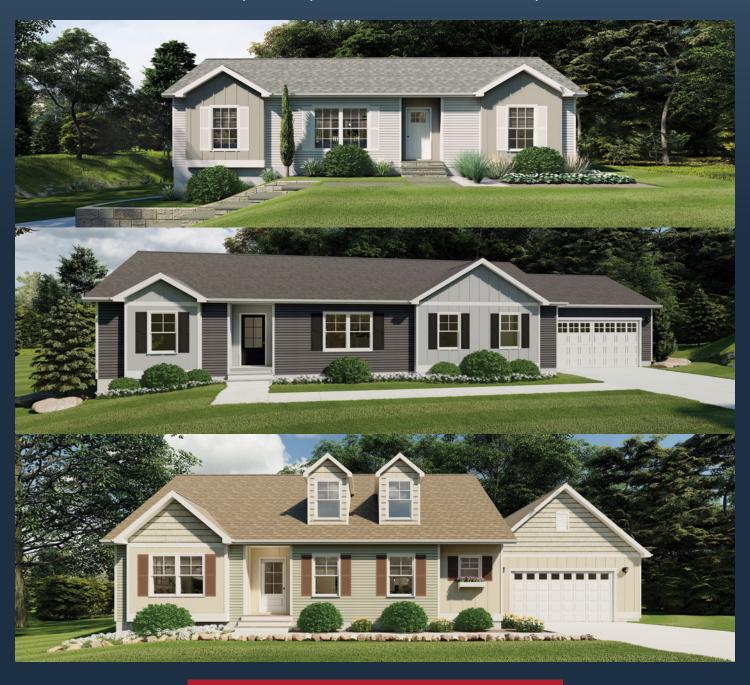

# Le Grand Collection

Ranch and Cape Cod Style Homes from 1390 to 2370 Square Feet

# Le Grand Collection

Homestead "LeGrand" plans include specially designed exterior and interior features in addition to our quality Homestead Series standards.

The packaged front elevation "curb-appeal" features are specific to each LeGrand floor plan and are only available with Homestead LeGrand Collection homes.

### INCLUDED EXTERIOR FEATURES:

- Each exterior bump-out area shown on the elevation includes a panelized gable roof dormer. Ranch gable dormers are 7/12 pitch. Cape gable dormers are 10/12.
- Front recess area as shown on elevation
- Front shutters

Note: Cape Cod roof dormers with windows are optional.

Please refer to floor plans.