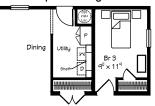

#### Crawl Space Configuration

**RANCH 1562** 

1562 sq. ft. • 3 BRs • 2 Baths

**RANCH 1507** 

1507 sq. ft. • 3 BRs • 2 Baths

interior views

Optional Bath Configuration with 4260

Optional Crawl Space Configuration w/included wet bar