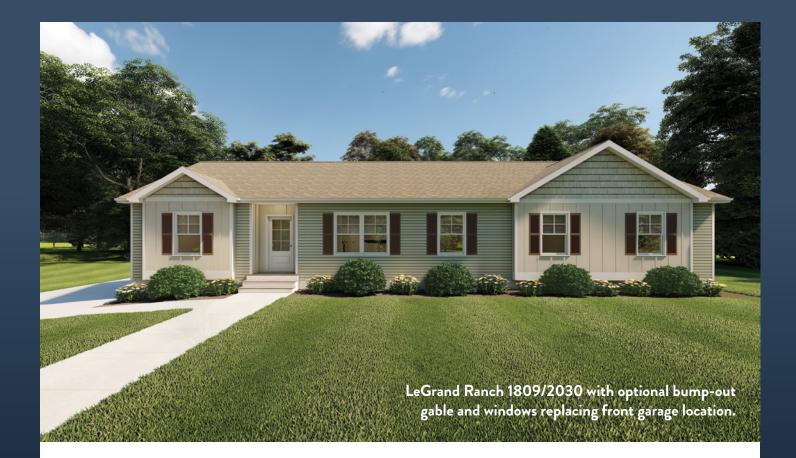

#### Crawl Space Configuration

**RANCH 1562** 

1562 sq. ft. • 3 BRs • 2 Baths

**RANCH 1507** 

1507 sq. ft. • 3 BRs • 2 Baths

interior views

Optional Bath Configuration with 4260

Optional Crawl Space Configuration w/included wet bar