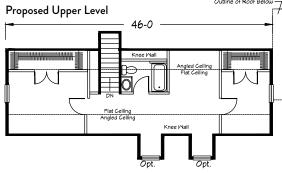

## le Grand

CAPE COD 1940

1940 sq. ft. • 3 BRs • 2.5 Baths (with completion of 690 sq. ft. upper level)

CAPE COD 2088

2088 sq. ft. • 3 BRs • 2.5 Baths

(with completion of 690 sq. ft. upper level)

Total "sq. ft. Living Area" shown for Cape Cod style plans assumes completion of total available square footage on the upper level. Optional dormer square footage is not included in the listed total. Finish materials and fixtures are not included. The proposed upper level must be site-finished by your selected builder.

## le Grand

CAPE COD 2106 2106 sq. ft. • 3 BRs • 2.5 Baths (with completion of 742 sq. ft. upper level)