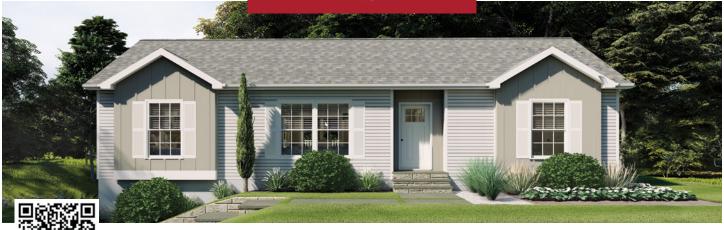

# Le Grand Collection

Ranch and Cape Cod Style Homes from 1390 to 2370 Square Feet

# Le Grand Collection

Homestead "LeGrand" plans include specially designed exterior and interior features in addition to our quality Homestead Series standards.

The packaged front elevation "curb-appeal" features are specific to each LeGrand floor plan and are only available with Homestead LeGrand Collection homes.

### INCLUDED EXTERIOR FEATURES:

- Each exterior bump-out area shown on the elevation includes a panelized gable roof dormer. Ranch gable dormers are 7/12 pitch. Cape gable dormers are 10/12.
- Front recess area as shown on elevation
- Front shutters