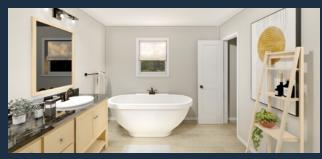

### INCLUDED INTERIOR FEATURES:

- Deep refrigerator overhead cabinet
- Stainless Steel chimney-style range hood
- Microwave cabinet (per plan)
- Additional built-in cabinetry feature (per plan)
- · Free-standing oval tub in owner's bath
- Duma-Wall shower with chrome slide-by, roller door in owners bath

Scan for interior views

Optional Bath Configuration with 4260

Optional Kitchen

Crawl Space Configuration

**RANCH 1392** 

1392 sq. ft. • 3 BRs • 2 Baths