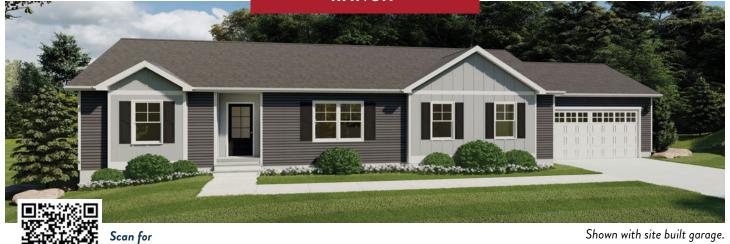

ers

Note: Cape Cod roof dormers with windows are optional.

Please refer to floor plans.

### INCLUDED INTERIOR FEATURES:

- Deep refrigerator overhead cabinet
- Stainless Steel chimney-style range hood
- Microwave cabinet (per plan)
- Additional built-in cabinetry feature (per plan)
- · Free-standing oval tub in owner's bath
- Duma-Wall shower with chrome slide-by, roller door in owners bath



















Scan for interior views

Optional Bath Configuration with 4260





Optional Kitchen



Crawl Space Configuration



**RANCH 1392** 

1392 sq. ft. • 3 BRs • 2 Baths

#### Optional Bath $\overset{\cdot}{\text{Configuration}}$ with 4260







#### Crawl Space Configuration



**RANCH 1562** 

1562 sq. ft. • 3 BRs • 2 Baths







**RANCH 1507** 

1507 sq. ft. • 3 BRs • 2 Baths







interior views

Optional Bath Configuration with 4260

Optional Crawl Space Configuration w/included wet bar





le Grand **RANCH 1610** 

1610 sq. ft. • 3 BRs • 2 Baths







Optional Crawl Space

Configuration w/included wet bar

Le Grand **RANCH 1802** 

1802 sq. ft. • 3 BRs • 2 Baths









1705 sq. ft. • 3 BR • 2 Baths







interior views



Optional Bath Configuration with 4260 Shower Optional Crawl Space 48-0 Configuration Proposed 30-0



## le Grand

CAPE COD 1940

1940 sq. ft. • 3 BRs • 2.5 Baths (with completion of 690 sq. ft. upper level)



CAPE COD 2088

2088 sq. ft. • 3 BRs • 2.5 Baths

(with completion of 690 sq. ft. upper level)

Total "sq. ft. Living Area" shown for Cape Cod style plans assumes completion of total available square footage on the upper level. Optio