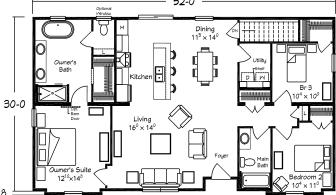

Scan for interior views

Optional Bath Configuration with 4260

Optional Kitchen

Crawl Space Configuration

**RANCH 1392** 

1392 sq. ft. • 3 BRs • 2 Baths

#### Crawl Space Configuration

**RANCH 1562** 

1562 sq. ft. • 3 BRs • 2 Baths

**RANCH 1507** 

1507 sq. ft. • 3 BRs • 2 Baths

interior views

Optional Bath Configuration with 4260

Optional Crawl Space Configuration w/included wet bar