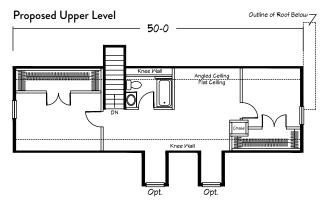

## le Grand

CAPE COD 2106 2106 sq. ft. • 3 BRs • 2.5 Baths (with completion of 742 sq. ft. upper level)

### Le Grand

CAPE COD 2267

2267 sq. ft. • 3 BRs • 3.5 Baths

(with completion of 742 sq. ft. upper level)

Total "sq. ft. Living Area" shown for Cape Cod style plans assumes completion of total available square footage on the upper level. Optional dormer square footage is not included in the listed total. Finish materials and fixtures are not included. The proposed upper level must be site-finished by your selected builder.