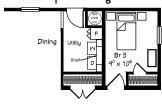

#### Crawl Space Configuration

**RANCH 1562** 

1562 sq. ft. • 3 BRs • 2 Baths

**RANCH 1507** 

1507 sq. ft. • 3 BRs • 2 Baths

interior views

Optional Bath Configuration with 4260

Optional Crawl Space Configuration w/included wet bar

le Grand **RANCH 1610** 

1610 sq. ft. • 3 BRs • 2 Baths

Optional Crawl Space

Configuration w/included wet bar

Le Grand **RANCH 1802** 

1802 sq. ft. • 3 BRs • 2 Baths

1705 sq. ft. • 3 BR • 2 Baths

interior views