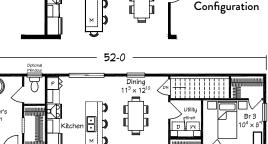

#### Crawl Space Configuration

**RANCH 1562** 

1562 sq. ft. • 3 BRs • 2 Baths

**RANCH 1507** 

1507 sq. ft. • 3 BRs • 2 Baths

interior views

Optional Bath Configuration with 4260

Optional Crawl Space Configuration w/included wet bar

le Grand **RANCH 1610** 

1610 sq. ft. • 3 BRs • 2 Baths

Optional Crawl Space

Configuration w/included wet bar

Le Grand **RANCH 1802** 

1802 sq. ft. • 3 BRs • 2 Baths

1705 sq. ft. • 3 BR • 2 Baths

interior views