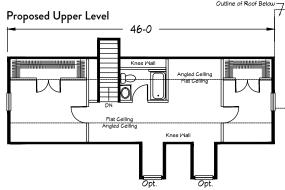

## le Grand

CAPE COD 1940

1940 sq. ft. • 3 BRs • 2.5 Baths (with completion of 690 sq. ft. upper level)

CAPE COD 2088

2088 sq. ft. • 3 BRs • 2.5 Baths

(with completion of 690 sq. ft. upper level)

Total "sq. ft. Living Area" shown for Cape Cod style plans assumes completion of total available square footage on the upper level. Optional dormer square footage is not included in the listed total. Finish materials and fixtures are not included. The proposed upper level must be site-finished by your selected builder.

## le Grand

CAPE COD 2106 2106 sq. ft. • 3 BRs • 2.5 Baths (with completion of 742 sq. ft. upper level)