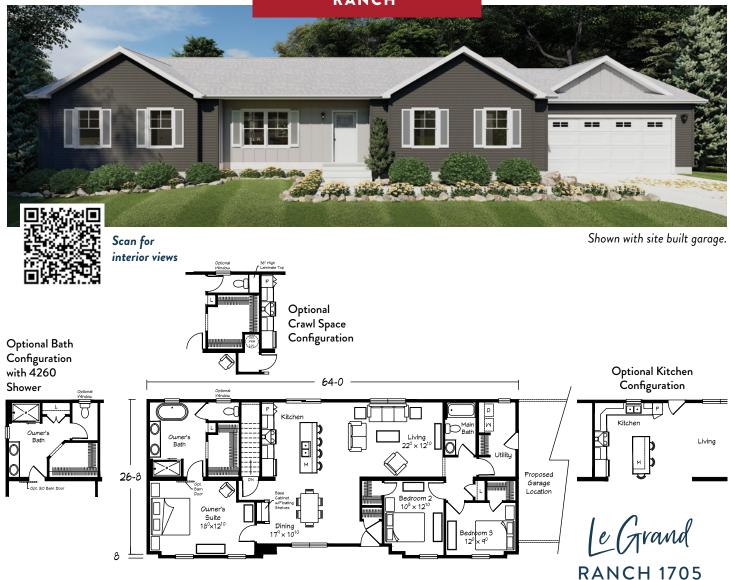

le Grand **RANCH 1610** 

1610 sq. ft. • 3 BRs • 2 Baths

Optional Crawl Space

Configuration w/included wet bar

Le Grand **RANCH 1802** 

1802 sq. ft. • 3 BRs • 2 Baths

1705 sq. ft. • 3 BR • 2 Baths

interior views

Optional Bath Configuration with 4260 Shower Optional Crawl Space 48-0 Configuration Proposed 30-0