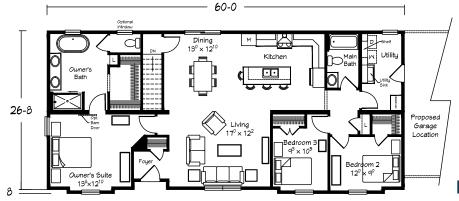

Scan for interior views

Optional Bath Configuration with 4260

Optional Kitchen

Crawl Space Configuration

**RANCH 1392** 

1392 sq. ft. • 3 BRs • 2 Baths