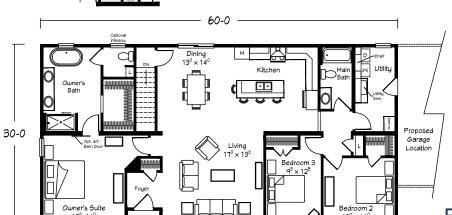

# Le Grand Collection

Ranch and Cape Cod Style Homes from 1390 to 2370 Square Feet

# Le Grand Collection

Homestead "LeGrand" plans include specially designed exterior and interior features in addition to our quality Homestead Series standards.

The packaged front elevation "curb-appeal" features are specific to each LeGrand floor plan and are only available with Homestead LeGrand Collection homes.