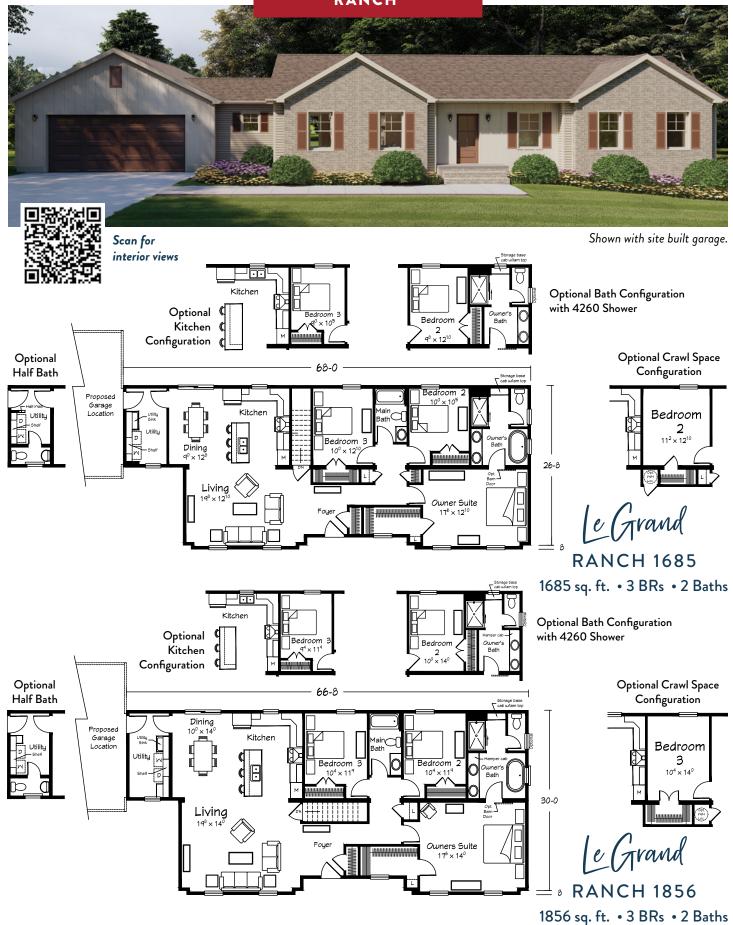

le Grand **RANCH 1610** 

1610 sq. ft. • 3 BRs • 2 Baths

Optional Crawl Space

Configuration w/included wet bar

Le Grand **RANCH 1802** 

1802 sq. ft. • 3 BRs • 2 Baths

1705 sq. ft. • 3 BR • 2 Baths

interior views