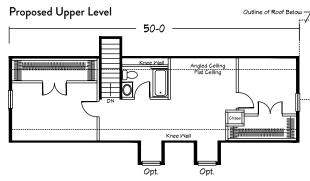

## le Grand

CAPE COD 2106 2106 sq. ft. • 3 BRs • 2.5 Baths (with completion of 742 sq. ft. upper level)

### Le Grand

CAPE COD 2267

2267 sq. ft. • 3 BRs • 3.5 Baths

(with completion of 742 sq. ft. upper level)

Total "sq. ft. Living Area" shown for Cape Cod style plans assumes completion of total available square footage on the upper level. Optional dormer square footage is not included in the listed total. Finish materials and fixtures are not included. The proposed upper level must be site-finished by your selected builder.