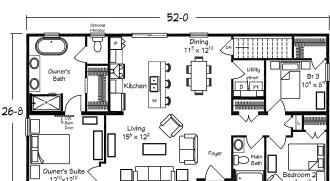

#### Crawl Space Configuration

**RANCH 1562** 

1562 sq. ft. • 3 BRs • 2 Baths

**RANCH 1507** 

1507 sq. ft. • 3 BRs • 2 Baths

interior views

Optional Bath Configuration with 4260

Optional Crawl Space Configuration w/included wet bar

le Grand **RANCH 1610** 

1610 sq. ft. • 3 BRs • 2 Baths

Optional Crawl Space

Configuration w/included wet bar

Le Grand **RANCH 1802** 

1802 sq. ft. • 3 BRs • 2 Baths

1705 sq. ft. • 3 BR • 2 Baths

interior views