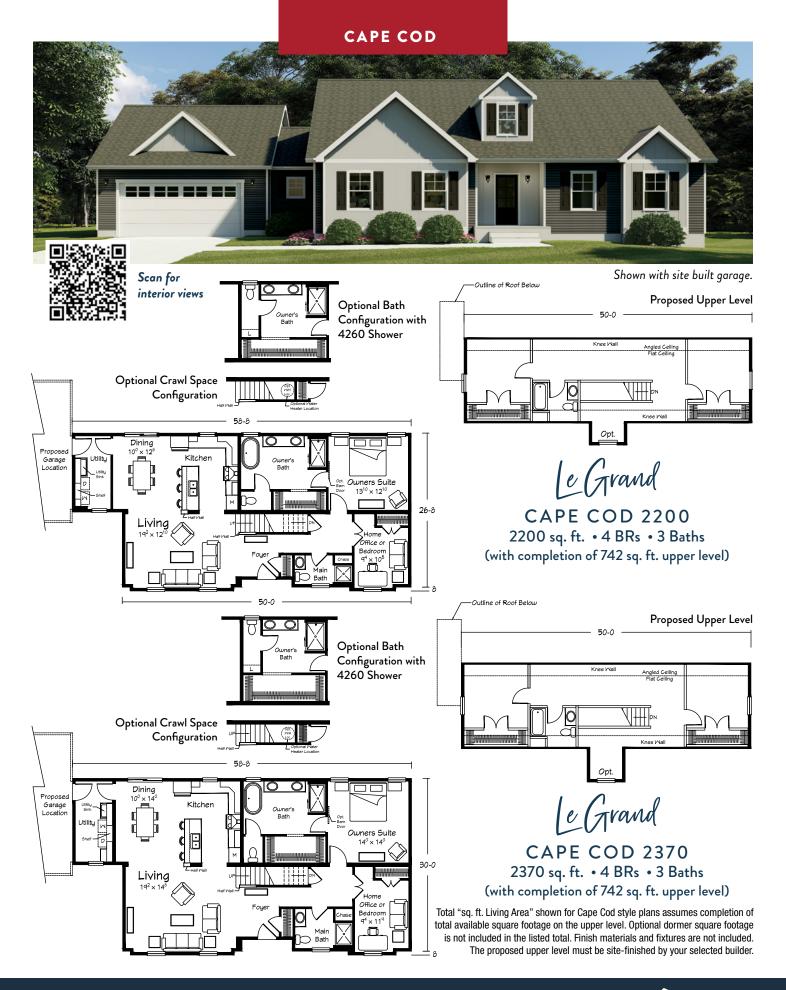

## le Grand

CAPE COD 1940

1940 sq. ft. • 3 BRs • 2.5 Baths (with completion of 690 sq. ft. upper level)

CAPE COD 2088

2088 sq. ft. • 3 BRs • 2.5 Baths

(with completion of 690 sq. ft. upper level)

Total "sq. ft. Living Area" shown for Cape Cod style plans assumes completion of total available square footage on the upper level. Optional dormer square footage is not included in the listed total. Finish materials and fixtures are not included. The proposed upper level must be site-finished by your selected builder.

Scan for interior views

Shown with site built garage.

50-0

## le Grand

CAPE COD 2106 2106 sq. ft. • 3 BRs • 2.5 Baths (with completion of 742 sq. ft. upper level)

### Le Grand

CAPE COD 2267

2267 sq. ft. • 3 BRs • 3.5 Baths

(with completion of 742 sq. ft. upper level)

Total "sq. ft. Living Area" shown for Cape Cod style plans assumes completion of total available square footage on the upper level. Optional dormer square footage is not included in the listed total. Finish materials and fixtures are not included. The proposed upper level must be site-finished by your selected builder.