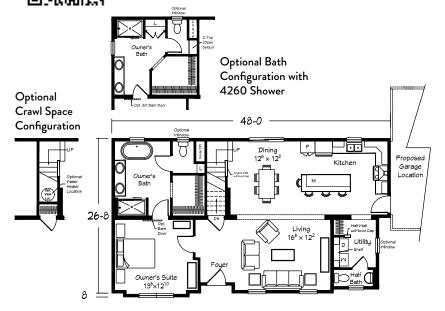

Optional Bath Configuration with 4260 Shower Optional Crawl Space 48-0 Configuration Proposed 30-0