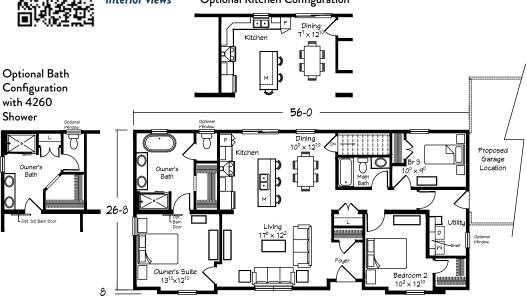

Scan for interior views

Optional Bath Configuration with 4260

Optional Kitchen

Crawl Space Configuration

**RANCH 1392** 

1392 sq. ft. • 3 BRs • 2 Baths

#### Optional Bath $\overset{\cdot}{\text{Configuration}}$ with 4260

#### Crawl Space Configuration

**RANCH 1562** 

1562 sq. ft. • 3 BRs • 2 Baths

**RANCH 1507** 

1507 sq. ft. • 3 BRs • 2 Baths

interior views

Optional Bath Configuration with 4260

Optional Crawl Space Configuration w/included wet bar