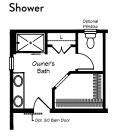

Optional Bath Configuration with 4260 Shower Optional Crawl Space 48-0 Configuration Proposed 30-0