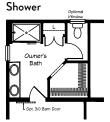

Optional Bath Configuration with 4260 Shower Optional Crawl Space 48-0 Configuration Proposed 30-0