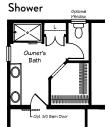

Scan for interior views

Optional Bath Configuration with 4260

Optional Kitchen

Crawl Space Configuration

**RANCH 1392** 

1392 sq. ft. • 3 BRs • 2 Baths

#### Optional Bath $\overset{\cdot}{\text{Configuration}}$ with 4260